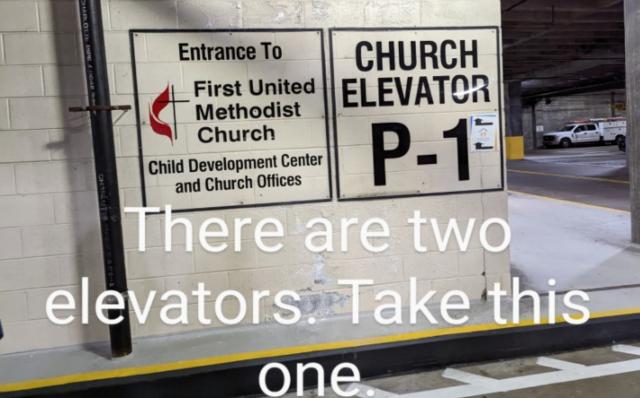

## Parking Instructions for the First United Methodist Church

- The church is located at 501 North Tryon Street in Uptown Charlotte.
- The parking garage entrance for the church is located at 163 W. Ninth St. Use this address for your GPS.
- The sign at the parking garage entrance and the entrance:

Enter the parking garage and follow the signs

• TAKE YOUR PARKING TICKET WITH YOU TO VALIDATE!

- Look for this Elevator. The parking garage is level P-1.
- Take the elevator to P.