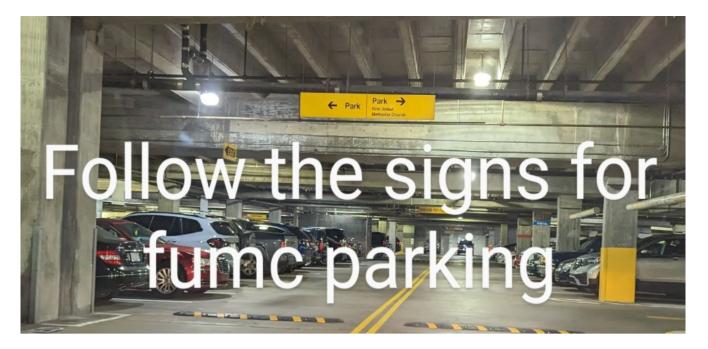

Enter the parking garage and follow the signs

• TAKE YOUR PARKING TICKET WITH YOU TO VALIDATE!

- Look for this Elevator. The parking garage is level P-1.
- Take the elevator to P.