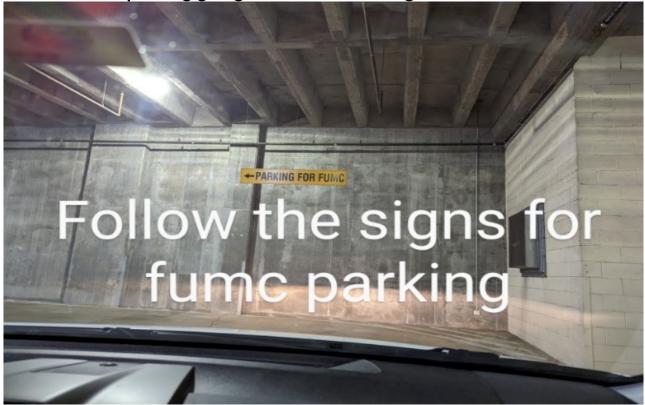

Enter the parking garage and follow the signs

• TAKE YOUR PARKING TICKET WITH YOU TO VALIDATE!

- Look for this Elevator. The parking garage is level P-1.
- Take the elevator to P.