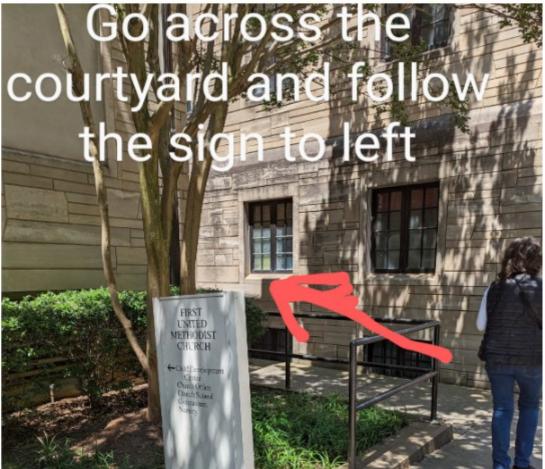

## Take the elevator from the parking garage from level P1 to level p

• Exit the elevator, go across the courtyard and through the double wooden doors.

- There is a second elevator on your left.
- Validate your parking ticket with the ticket bar code reader to the right of the elevator.