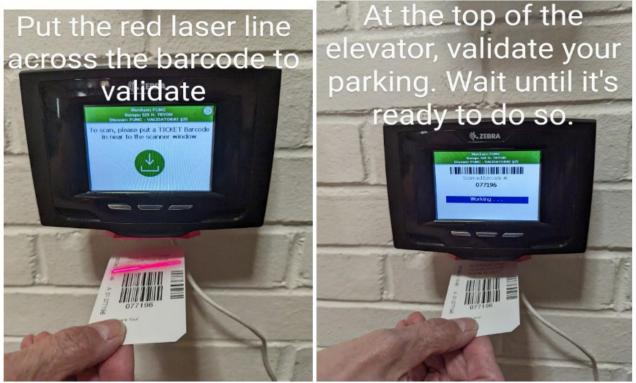

Enter the parking garage and follow the signs

• TAKE YOUR PARKING TICKET WITH YOU TO VALIDATE!

- Look for this Elevator. The parking garage is level P-1.
- Take the elevator to P.

## Take the elevator from the parking garage from level P1 to level p

• Exit the elevator, go across the courtyard and through the double wooden doors.

- There is a second elevator on your left.
- Validate your parking ticket with the ticket bar code reader to the right of the elevator.