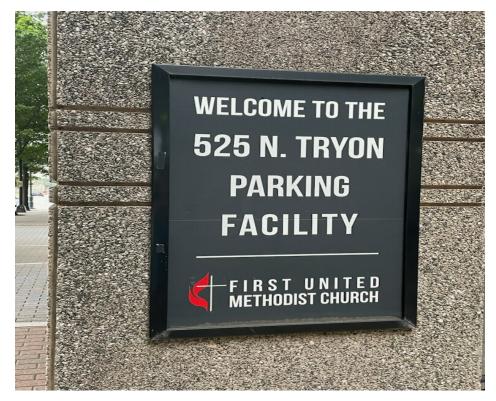

## Parking Instructions for the First United Methodist Church

- The church is located at 501 North Tryon Street in Uptown Charlotte.
- The parking garage entrance for the church is located at 163 W. Ninth St. Use this address for your GPS.
- The sign at the parking garage entrance and the entrance: