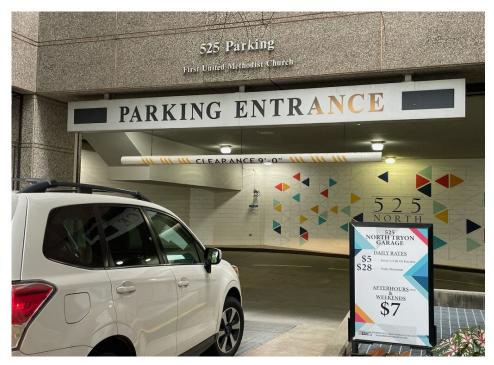

## Parking Instructions for the First United Methodist Church

- The church is located at 501 North Tryon Street in Uptown Charlotte.
- The parking garage entrance for the church is located at 163 W. Ninth St. Use this address for your GPS.
- The sign at the parking garage entrance and the entrance:

Enter the parking garage and follow the signs

• TAKE YOUR PARKING TICKET WITH YOU TO VALIDATE!

- Look for this Elevator. The parking garage is level P-1.
- Take the elevator to P.