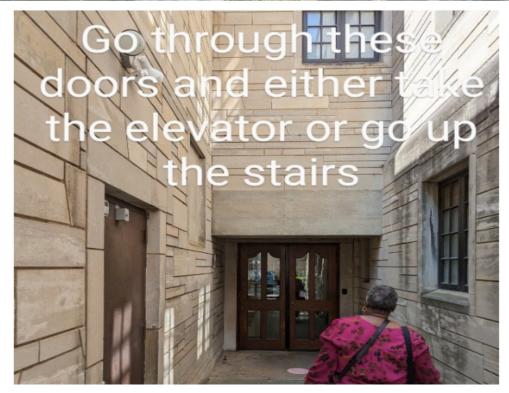

## Take the elevator from the parking garage from level P1 to level p

• Exit the elevator, go across the courtyard and through the double wooden doors.

- There is a second elevator on your left.
- Validate your parking ticket with the ticket bar code reader to the right of the elevator.

• Go up the stairs and you should see us!